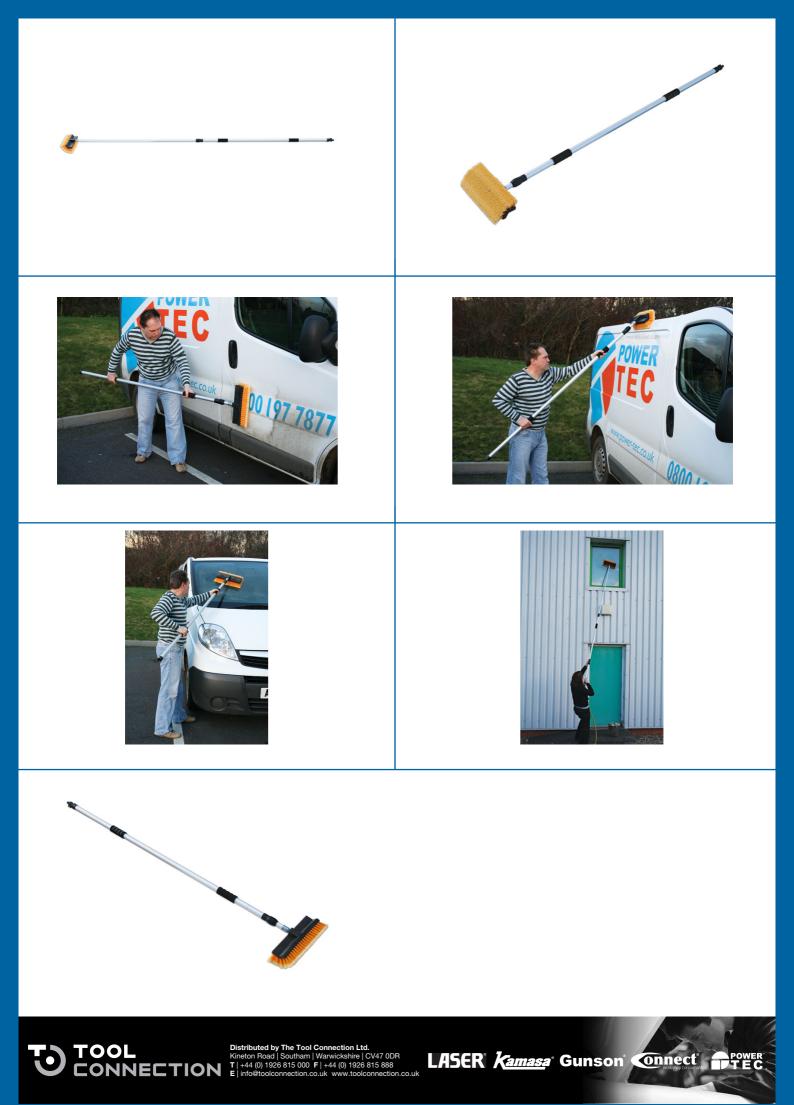

## Wash Brush 1.8m - 3.2m Extending (Flow Through) CD 6

Heavy duty flow thru water fed brush with extra long extending handle, ideal for cleaning larger vehicles, conservatories, decking, caravans, PSV, windows and more. The angled wide-head brush has super soft, non-marking bristles to loosen dirt and debris effectively whilst the continuous flow of water washes the dirt away for faster cleaning. The twist and pull telescopic handle is easy to adjust to length from 1.8m to an impressive 3.2m. The wash brush has a quick connector hose attachment with an on/off valve for controlled water usage, perfect for cleaning large, heavily soiled areas.

## **Additional Information**

- · Heavy duty, flow thru water fed wash brush for fast, efficient cleaning with on/off valve on the handle for controlled water usage.
- Extending extra long reach handle with an easy twist & pull telescopic action; length range: 1.8m 3.2m.
- Brush head size: 300 x 150mm, loaded with super soft, non marking bristles.
- Strong, light aluminium handle reduces fatigue when used for long periods.
- Shorter length extendable brush available, see Laser Part No. 3874. Replacement brush head available, see Laser Part No. 60258.